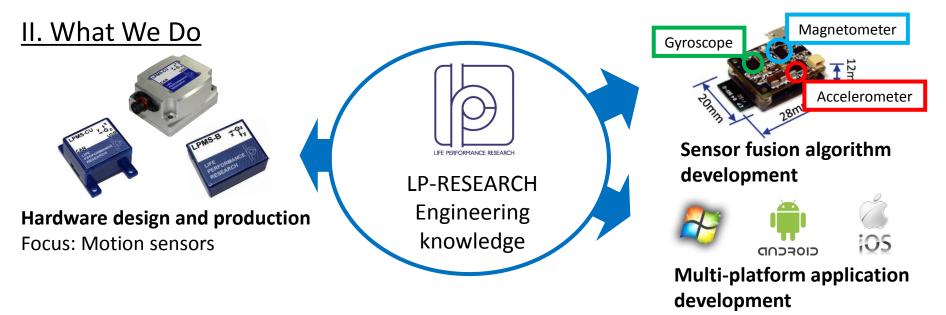

## I. LP-research Motion Sensor (LPMS) Hardware Design

LPMS-B

LPMS-CU

LPMS-CURS