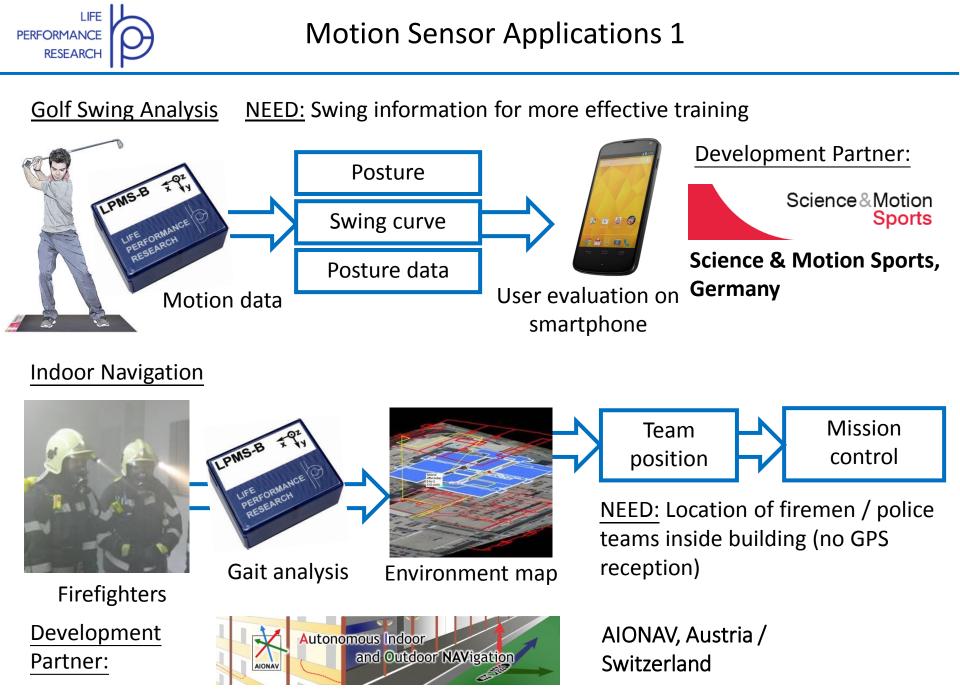

### Motion Sensing Middleware for Android

NEED: Motion sensing essential for competitive smartphone product

Front Loader Control

NEED: For exact adjustment of the front loader, inclination feedback is required

Development Partner:

### Alo AB, Sweden

World's leading manufacturer for front loaders