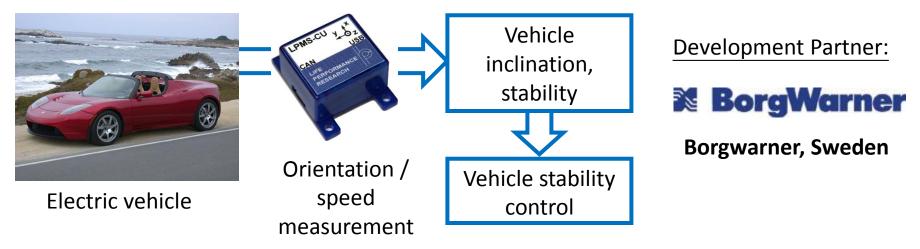

### EV Drive Control

NEED: Vehicle controller system must know car dynamics to steer correctly