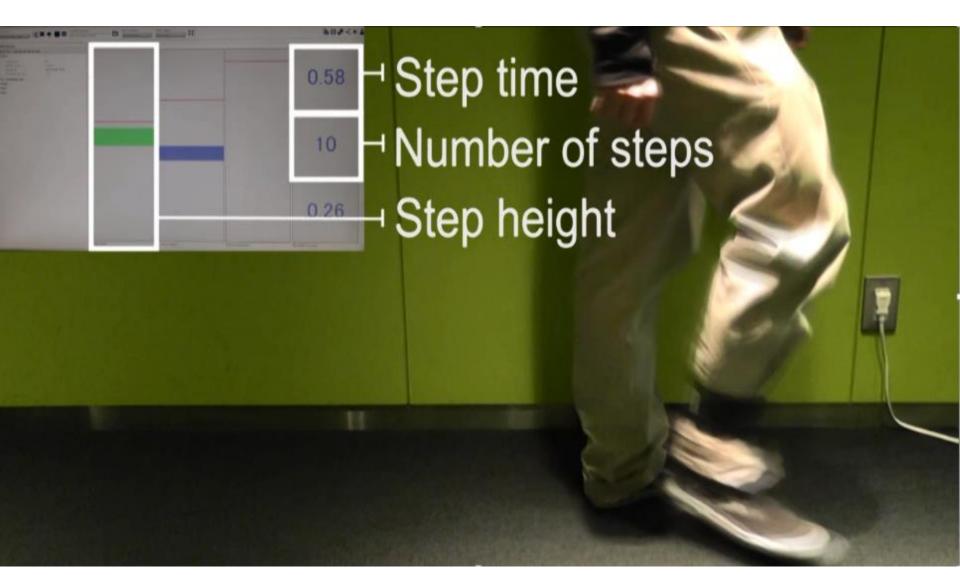

#### Full-body Motion Capture

NEED: Full human body motion must be tracked for sports evaluation

Augmented Reality Video

**Gait Tracking Video** 