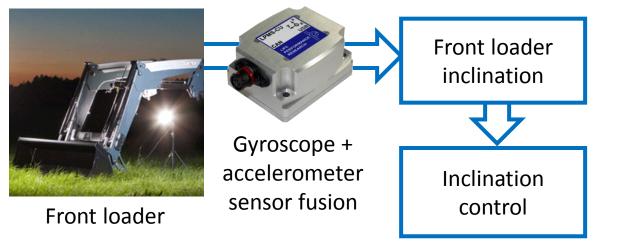

### Motion Sensing Middleware for Android

NEED: Motion sensing essential for competitive smartphone product

Front Loader Control

NEED: For exact adjustment of the front loader, inclination feedback is required

### Alo AB, Sweden

World's leading manufacturer for front loaders