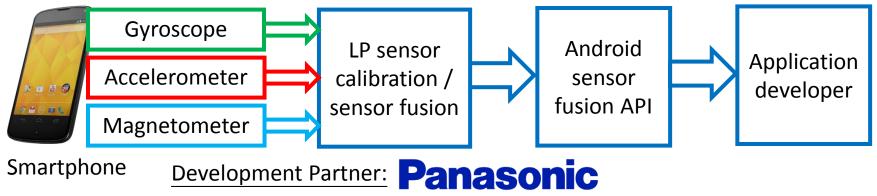

### Motion Sensing Middleware for Android

NEED: Motion sensing essential for competitive smartphone product

Front Loader Control

NEED: For exact adjustment of the front loader, inclination feedback is required