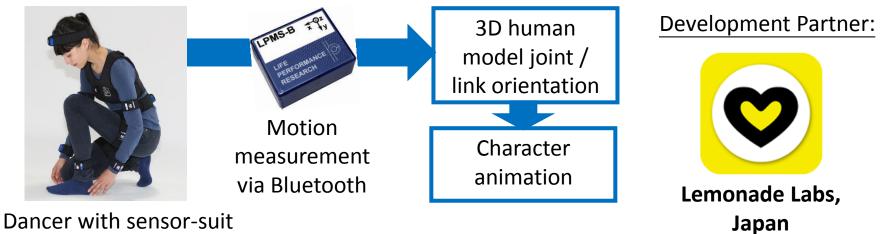

#### Full-body Motion Capture

NEED: Full human body motion must be tracked for sports evaluation

Augmented Reality Video

**Gait Tracking Video** 